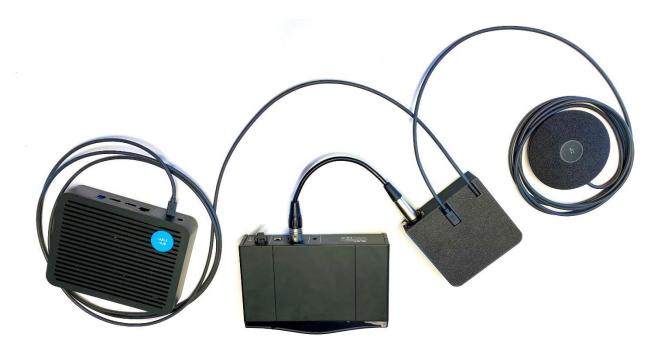

## **XLR2RALLY Installation**

XLR2RALLY connects your external wireless microphone receiver with XLR output such as Sennheiser, AKG, Audiotechnica, Shure, ... into Logitech Rally, Rally Plus, Rally Bar, Rally Bar Mini.

## Installation

XLR F audio to your wireless microphone receiver output 12pin cable to your Logitech Table Hub or Mic Pod Hub

12pin connector cascading to another XLR2RALLY or Logitech Mic Pod

Number of XLR2RALLY units per one Logitech Rally device reflects the same rules as Rally Mic Pods. Speech from wireless microphones is transmitted to the remote side, it is not played back locally.