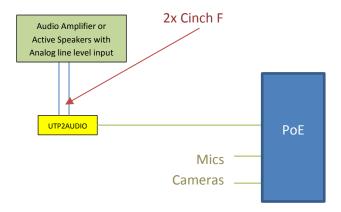

## **UTP2AUDIO Installation**

UTP2AUDIO provides audio interface for external speakers for Yealink MVC, ZVC and UVC devices.

It provides line level output on 2xRCA and amplified 2x10W speaker output on 4 pole 5mm captive screw connector. Both output types are always active.

## Two scenarios:

A. The 2xRCA output can be connected to your audio amplifier or active loudspeakers.

B. The 4 pole 5mm captive screw connector (-+-+) can be connected directly to your loudspeakers. It is convenient for installations with ceiling loudspeakers. (10W 80hm)