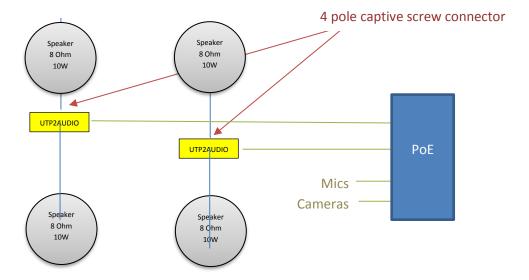

## Two scenarios:

A. The 2xRCA output can be connected to your audio amplifier or active loudspeakers.

B. The 4 pole 5mm captive screw connector (-+-+) can be connected directly to your loudspeakers. It is convenient for installations with ceiling loudspeakers. (10W 80hm)